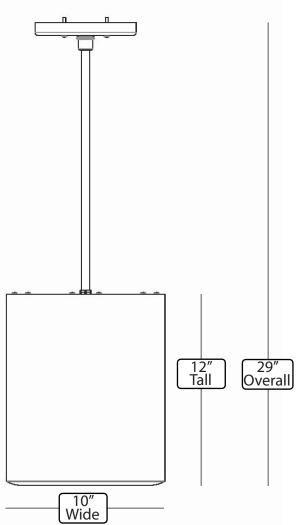

## **Features**

- •3000°K Luxeon Rebel LEDs
- Interchangeable Lenses: VNSP, NSP,
- MFL, WFL and XWFL.
- •DMX or Mains Dimmable control
- Push Button DMX Addressing
- DMX Passthrough
- •Power: 100W LED driver
- •Weight: Approx 8.5 lbs.
- •ETL, cETL and CE Listed for Indoor Use