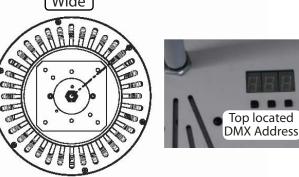

## **Features**

- •3000°K Luxeon Rebel LEDs
- Interchangeable Lenses: VNSP, NSP,
- MFL, WFL and XWFL.
- •DMX or Mains Dimmable control
- Push Button DMX Addressing
- DMX Passthrough
- •Power: 100W LED driver
- •Weight: Approx 8.5 lbs.
- •ETL, cETL and CE Listed for Indoor Use